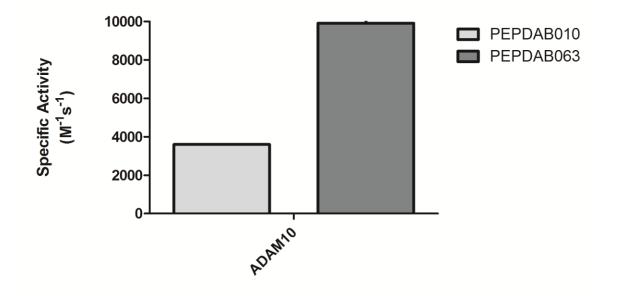

## ADAM10 SELECTIVE AND SENSITIVE SUBSTRATE

## Fluorescent Substrate: Acetyl-dArg(3)-dGlu(3)-hexaminoyl-K(Dabcyl)-PRYEAYKMGK(5FAM)-C-NH<sub>2</sub>

| Catalog Number: | PEPDAB063                                                                                      |
|-----------------|------------------------------------------------------------------------------------------------|
| Use:            | This fluorescent peptide substrate is used primarily to assess activity of ADAM10.             |
| Selectivity:    | This substrate has no activity against MMP1,2,3,8,9,12,13 and 14 as well as ADAM8,9, 12 and 17 |
| Sensitivity:    | This is the most sensitive substrate BioZyme Inc has to offer for ADAM10                       |